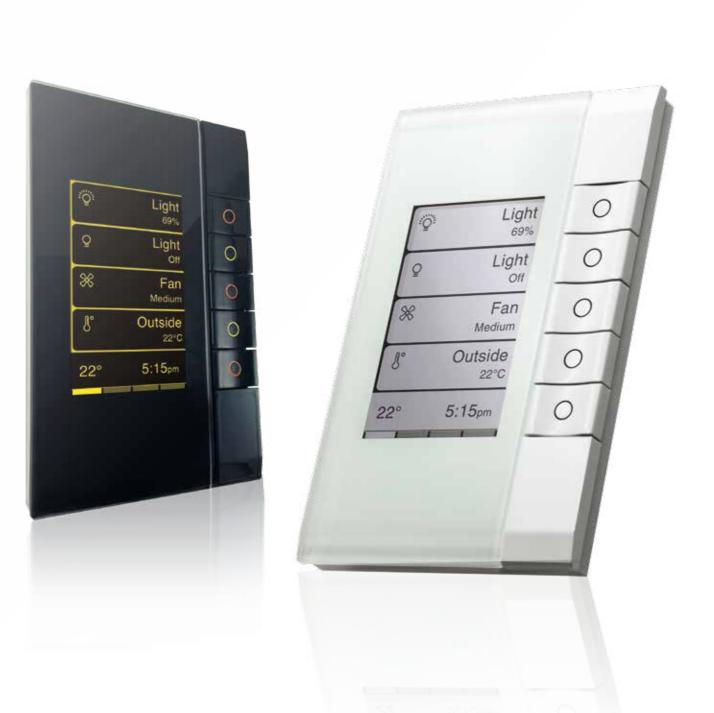

## 4.20 PM E KANTONY ET Goodnight START Bestron moroom Your home is Secure Provide peace of mind and protection for your loved ones when you're in the home and also whilst you're away. Make sure that everyone and everything you treasure is safe with Clipsal C-Bus security features.